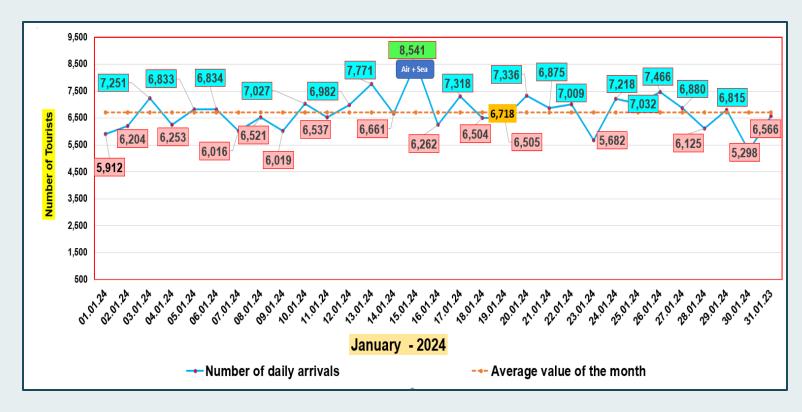

### Daily distribution of tourist arrivals, 01<sup>st</sup> to 31<sup>st</sup> January 2024