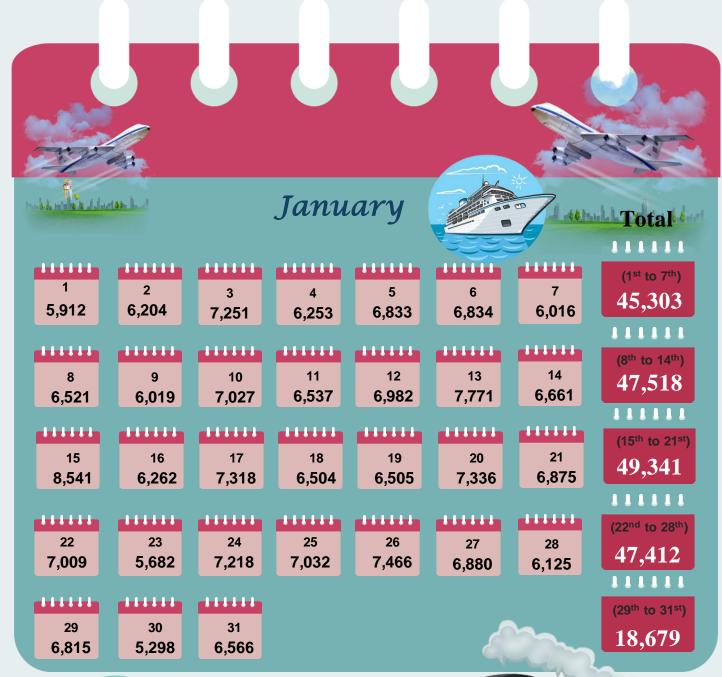

### Daily distribution of tourist arrivals, 01<sup>st</sup> to 31<sup>st</sup> January 2024