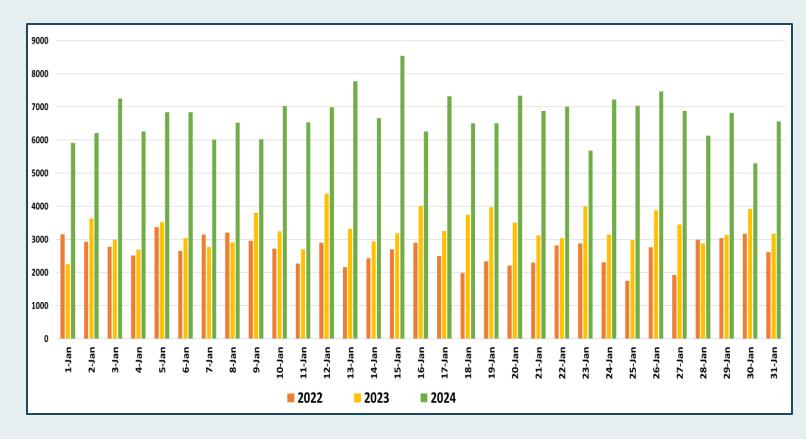

|                       |                                 |
| November  | 151,496               | November                                        |                       |                                 |
| December  | 210,352               | December                                        |                       |                                 |
| TOTAL     | 1,487,303             | -                                               | 208,253               |                                 |



Tourist arrivals | 01<sup>st</sup> to 31<sup>st</sup>

January 2024

208,253

JULL









Thursday

### Daily distribution of tourist arrivals, 01<sup>st</sup> to 31<sup>st</sup> January 2024



### Number of tourist arrivals, 2022, 2023 & 2024 (01st to 31st) January





### Daily trend of tourist arrivals, 2022, 2023 & 2024



### Weekly distribution of tourist arrivals, 2022, 2023 & 2024





# Top ten source markets, 01<sup>st</sup> to 31<sup>st</sup> January 2024

| Rank | Country            | Number of<br>Tourists | Share % |
|------|--------------------|-----------------------|---------|
| 1    | India              | 34,399                | 16%     |
| 2    | Russian Federation | 31,159                | 15%     |
| 3    | United Kingdom     | 16,665                | 8%      |
| 4    | Germany            | 13,593                | 6%      |
| 5    | China              | 11,511                | 6%      |
| 6    | France             | 9,919                 | 5%      |
| 7    | Poland             | 7,800                 | 4%      |
| 8    | Australia