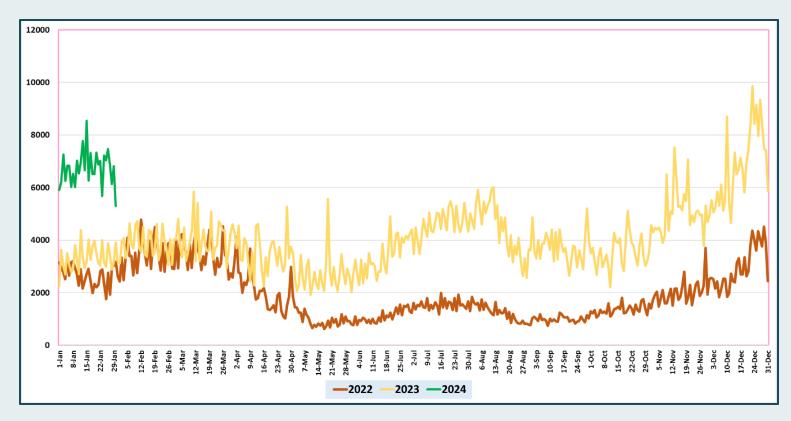

|
| November  | 151,496               | November                                        |                       |                                 |
| December  | 210,352               | December                                        |                       |                                 |
| TOTAL     | 1,487,303             | -                                               | 208,253               |                                 |



Tourist arrivals | 01<sup>st</sup> to 31<sup>st</sup>

January 2024

208,253

JULL









Thursday

### Daily distribution of tourist arrivals, 01<sup>st</sup> to 31<sup>st</sup> January 2024



### Number of tourist arrivals, 2022, 2023 & 2024 (01st to 31st) January





### Daily trend of tourist arrivals, 2022, 2023 & 2024



### Weekly distribution of tourist arrivals, 2022, 2023 & 2024





# Top ten source markets, 01<sup>st</sup> to 31<sup>st</sup> January 2024

| Rank | Country            | Number of<br>Tourists | Share % |
|------|--------------------|-----------------------|---------|
| 1    | India              | 34,399                | 16%     |
| 2    | Russian Federation | 31,159                | 15%     |
| 3    | United Kingdom     | 16,665                | 8%      |
| 4    | Germany            | 13,593                | 6%      |
| 5    | China              | 11,511                | 6%      |
| 6    | France             | 9,919                 | 5%      |
| 7    | Poland             | 7,800                 | 4%      |
| 8    | Australia          | 6,645                 | 3%      |
| 9    | United