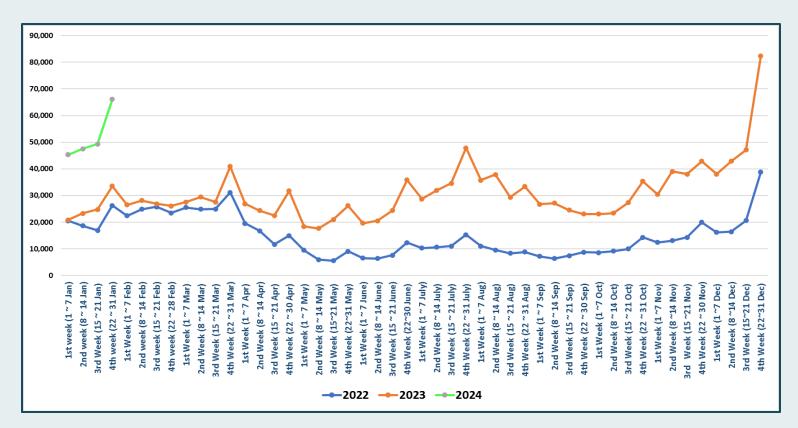

November                                        |                       |                                 |
| December  | 210,352               | December                                        |                       |                                 |
| TOTAL     | 1,487,303             | -                                               | 208,253               |                                 |



Tourist arrivals | 01<sup>st</sup> to 31<sup>st</sup>

January 2024

208,253

JULL









Thursday

### Daily distribution of tourist arrivals, 01<sup>st</sup> to 31<sup>st</sup> January 2024



### Number of tourist arrivals, 2022, 2023 & 2024 (01st to 31st) January





### Daily trend of tourist arrivals, 2022, 2023 & 2024



### Weekly distribution of tourist arrivals, 2022, 2023 & 2024





# Top ten source markets, 01<sup>st</sup> to 31<sup>st</sup> January 2024

| Rank | Country            | Number of<br>Tourists | Share % |
|------|--------------------|-----------------------|---------|
| 1    | India              | 34,399                | 16%     |
| 2    | Russian Federation | 31,159                | 15%     |
| 3    | United Kingdom     | 16,665                | 8%      |
| 4    | Germany            | 13,593                | 6%      |
| 5    | China              | 11,511                | 6%      |
| 6    | France             | 9,919                 | 5%      |
| 7    | Poland             | 7,800                 | 4%      |
| 8    | Australia          | 6,645                 | 3%      |
| 9    | United States      | 5,712                 | 3%      |
| 10   | Netherla